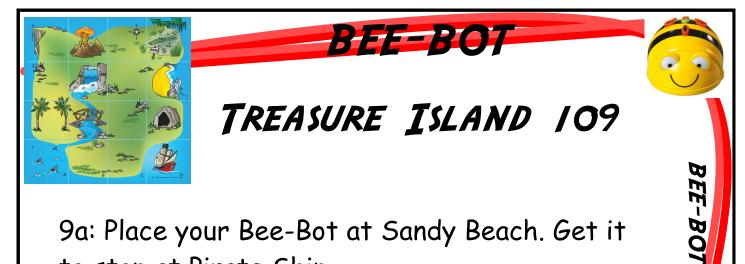

8b: Place your Bee-Bot at Two Towers. Make it pause at Cliff, then stop at The Falls Lookout.

9a: Place your Bee-Bot at Sandy Beach. Get it to stop at Pirate Ship.

9b: Place your Bee-Bot at Sandy Beach. Make it pause at Cliff, then stop at Shark Bay.