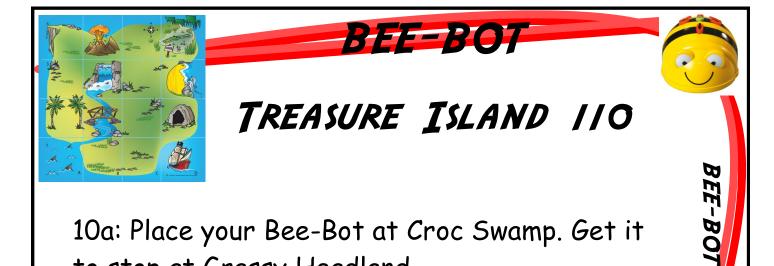

SLAN

URE ISLAND

10a: Place your Bee-Bot at Croc Swamp. Get it to stop at Grassy Headland.

10b: Place your Bee-Bot at Croc Swamp. Make it pause at Crystal Cave, then stop at Water Falls.