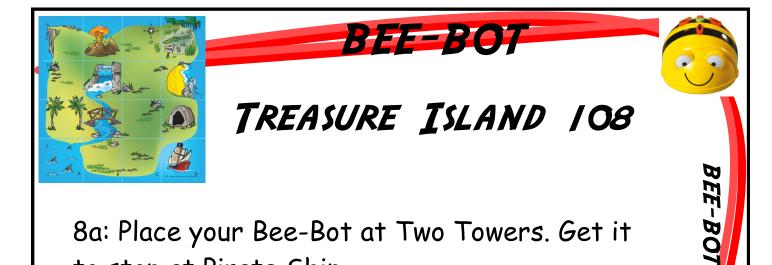

7a: Place your Bee-Bot at Wobbly Bridge. Get it to stop at Croc Swamp.

7b: Place your Bee-Bot at Wobbly Bridge. Make it pause at Volcano, then stop at Flat Harbour.

ESLANI

URE ISLAND

8a: Place your Bee-Bot at Two Towers. Get it to stop at Pirate Ship.

8b: Place your Bee-Bot at Two Towers. Make it pause at Cliff, then stop at The Falls Lookout.

9a: Place your Bee-Bot at Sandy Beach. Get it to stop at Pirate Ship.

9b: Place your Bee-Bot at Sandy Beach. Make it pause at Cliff, then stop at Shark Bay.