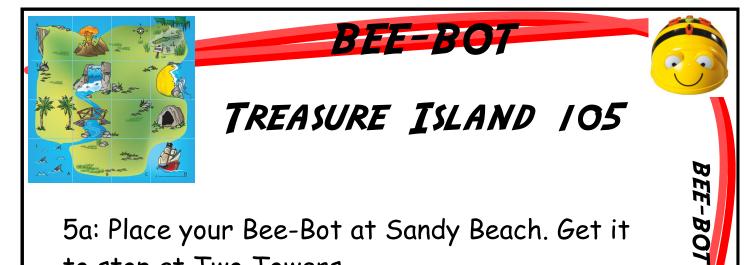

4a: Place your Bee-Bot at Shark Bay. Get it to stop at Croc Swamp.

4b: Place your Bee-Bot at Shark Bay. Make it pause at Cliff, then stop at Wobbly Bridge.

5a: Place your Bee-Bot at Sandy Beach. Get it to stop at Two Towers.

5b: Place your Bee-Bot at Sandy Beach. Make it pause at Midden Place, then stop at Flat Harbour.

TSLANI

URE ISLAND

6a: Place your Bee-Bot at Crystal Cave. Get it to stop at Two Towers.

6b: Place your Bee-Bot at Crystal Cave. Make it pause at Midden Place, then stop at Compass Plains.