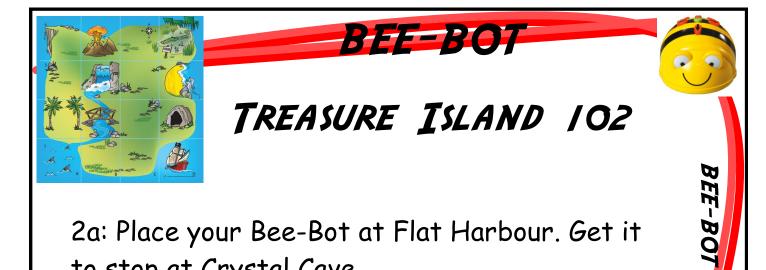

1a: Place your Bee-Bot at the Pirate Ship. Get it to stop at Croc Swamp.

1b: Place your Bee-Bot at the Pirate Ship. Make it pause at Wobbly Bridge, then stop at the Volcano.

TSL ANI

WRE ISLAND

2a: Place your Bee-Bot at Flat Harbour. Get it to stop at Crystal Cave.

2b: Place your Bee-Bot at Flat Harbour. Make it pause at Shark Bay, then stop at the Cliff.

3a: Place your Bee-Bot at Grassy Headland. Get it to stop at Sandy Beach.

BEE-BOI

TSLANI

URE ISLAND

3b: Place your Bee-Bot at Grassy Headland. Make it pause at Water Falls, then stop at Compass Plains.