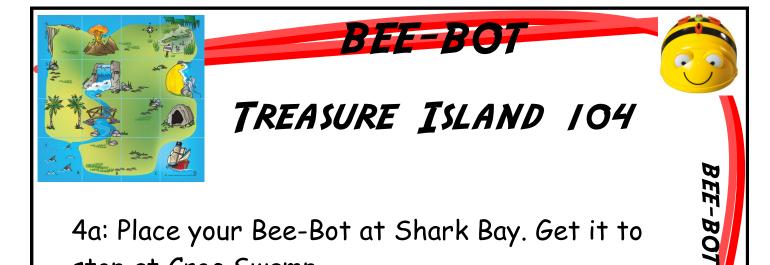

4a: Place your Bee-Bot at Shark Bay. Get it to stop at Croc Swamp.

4b: Place your Bee-Bot at Shark Bay. Make it pause at Cliff, then stop at Wobbly Bridge.

5a: Place your Bee-Bot at Sandy Beach. Get it to stop at Two Towers.