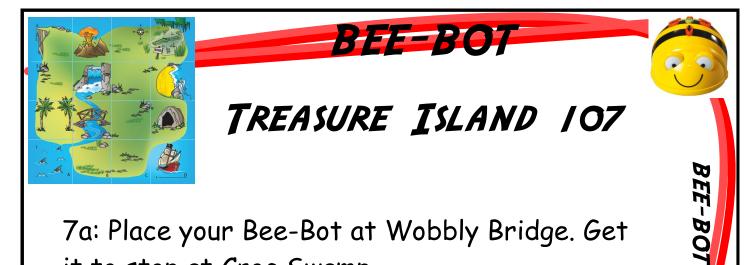

7a: Place your Bee-Bot at Wobbly Bridge. Get it to stop at Croc Swamp.

7b: Place your Bee-Bot at Wobbly Bridge. Make it pause at Volcano, then stop at Flat Harbour.

ESLANI

URE ISLAND

8a: Place your Bee-Bot at Two Towers. Get it to stop at Pirate Ship.